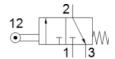

## **Data sheet**

| Feature                         | values                                                   |
|---------------------------------|----------------------------------------------------------|
| Valve function                  | 3/2 closed, monostable                                   |
| Type of actuation               | mechanical                                               |
| Standard nominal flow rate      | 80 l/min                                                 |
| Operating pressure              | -0.95 8 bar                                              |
| Design structure                | Piston seat                                              |
| Nominal size                    | 2 mm                                                     |
| Type of piloting                | direct                                                   |
| Operating medium                | Compressed air in accordance with ISO8573-1:2010 [-:-:-] |
| Ambient temperature             | -10 60 ?C                                                |
| Actuating force                 | 16.5 N                                                   |
| Product weight                  | 40 g                                                     |
| Mounting type                   | with through hole                                        |
| Pneumatic connection, port 1    | M5                                                       |
| Pneumatic connection, port 2    | M5                                                       |
| Materials information for seals | NBR                                                      |
| Materials information, housing  | Zinc die-casting                                         |