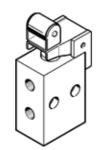

## Roller lever valve R-3-M5 Part number: 3629

**FESTO** 

This type is suitable for vacuum.

## **Data sheet**

| Feature                         | values                                                   |
|---------------------------------|----------------------------------------------------------|
| Valve function                  | 3/2 closed, monostable                                   |
| Type of actuation               | mechanical                                               |
| Standard nominal flow rate      | 80 l/min                                                 |
| Operating pressure              | -0.95 8 bar                                              |
| Design structure                | Piston seat                                              |
| Nominal size                    | 2 mm                                                     |
| Type of piloting                | direct                                                   |
| Operating medium                | Compressed air in accordance with ISO8573-1:2010 [-:-:-] |
| Ambient temperature             | -10 60 ?C                                                |
| Actuating force                 | 16.5 N                                                   |
| Product weight                  | 40 g                                                     |
| Mounting type                   | with through hole                                        |
| Pneumatic connection, port 1    | M5                                                       |
| Pneumatic connection, port 2    | M5                                                       |
| Materials information for seals | NBR                                                      |
| Materials information, housing  | Zinc die-casting                                         |