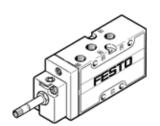

## Solenoid valve MFH-5-1/8-B Part number: 19758

**FESTO** 

With manual override, without solenoid coil or socket. Solenoid coil and socket should be ordered separately.