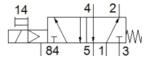

## **Data sheet**

| Feature                            | values                                                           |
|------------------------------------|------------------------------------------------------------------|
| Valve function                     | 5/2 monostable                                                   |
| Type of actuation                  | electrical                                                       |
| Standard nominal flow rate         | 750 l/min                                                        |
| Operating pressure                 | 2 10 bar                                                         |
| Design structure                   | Poppet seat                                                      |
| Type of reset                      | mechanical spring                                                |
| Nominal size                       | 5 mm                                                             |
| Manual override                    | detenting                                                        |
|                                    | Pushing                                                          |
|                                    | Covered                                                          |
| Type of piloting                   | Piloted                                                          |
| Pilot air supply                   | Internal                                                         |
| Flow direction                     | non reversible                                                   |
| Switching time off                 | 30 ms                                                            |
| Switching time on                  | 10 ms                                                            |
| Operating medium                   | Compressed air in accordance with ISO8573-1:2010 [7:4:4]         |
| Note on operating and pilot medium | Lubricated operation possible (subsequently required for further |
|                                    | operation)                                                       |
| Medium temperature                 | -10 60 °C                                                        |
| Ambient temperature                | -5 40 °C                                                         |
| Product weight                     | 220 g                                                            |
| Electrical connection              | Via F coil, must be ordered separately                           |
| Mounting type                      | On PR manifold                                                   |
|                                    | with through hole                                                |
|                                    | Optional                                                         |
| Pilot exhaust port 84              | M5                                                               |
| Pneumatic connection, port 1       | G1/8                                                             |
| Pneumatic connection, port 2       | G1/8                                                             |
| Pneumatic connection, port 3       | G1/8                                                             |
| Pneumatic connection, port 4       | G1/8                                                             |
| Pneumatic connection, port 5       | G1/8                                                             |