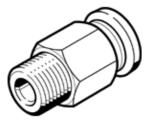

## **Data sheet**

| Feature                                       | values                                                   |
|-----------------------------------------------|----------------------------------------------------------|
| Size                                          | Standard                                                 |
| Nominal size                                  | 5 mm                                                     |
| Type of seal on screw-in stud                 | coating                                                  |
| Assembly position                             | Any                                                      |
| Container size                                | 10                                                       |
| Design structure                              | Push/pull principle                                      |
| Operating pressure complete temperature range | -0.95 6 bar                                              |
| Temperature dependent operating pressure      | -0.95 14 bar                                             |
| Operating medium                              | Compressed air in accordance with ISO8573-1:2010 [7:-:-] |
|                                               | Water as per manufacturer's declaration at www.festo.com |
| Note on operating and pilot medium            | Lubricated operation possible                            |
| Corrosion resistance classification CRC       | 1                                                        |
| Ambient temperature                           | -10 80 °C                                                |
| Authorisation                                 | Germanischer Lloyd                                       |
| Product weight                                | 15 g                                                     |
| Pneumatic connection, port 1                  | Male thread R1/4                                         |
| Pneumatic connection, port 2                  | For tubing outside diameter 8 mm                         |
| Colour of release ring                        | blue                                                     |
| Materials note                                | Conforms to RoHS                                         |
| Materials information, housing                | Brass                                                    |
|                                               | Nickel plated                                            |
| Release ring material data                    | РОМ                                                      |
| Materials information for tubing seal         | NBR                                                      |
| Hose clamping segment material data           | High alloy steel, non-corrosive                          |