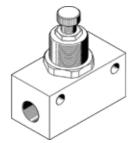

## Flow control valve GRO-1/8-B Part number: 151216

## Data sheet

| Feature                                              | values                                                           |
|------------------------------------------------------|------------------------------------------------------------------|
| Valve function                                       | Throttle function                                                |
| Pneumatic connection, port 1                         | G1/8                                                             |
| Pneumatic connection, port 2                         | G1/8                                                             |
| Adjusting element                                    | Knurled screw                                                    |
| Mounting type                                        | Front panel installation                                         |
|                                                      | with through hole                                                |
|                                                      | Optional                                                         |
| Standard nominal flow rate in flow control direction | 194 l/min                                                        |
| Operating pressure                                   | 0 10 bar                                                         |
| Ambient temperature                                  | -20 60 ?C                                                        |
| Materials information, housing                       | Wrought Aluminium alloy                                          |
| Assembly position                                    | Any                                                              |
| Operating medium                                     | Compressed air in accordance with ISO8573-1:2010 [7:4:4]         |
| Note on operating and pilot medium                   | Lubricated operation possible (subsequently required for further |
|                                                      | operation)                                                       |
| Medium temperature                                   | -20 60 ?C                                                        |
| Product weight                                       | 34 g                                                             |
| Materials note                                       | Conforms to RoHS                                                 |
| Materials information for seals                      | NBR                                                              |
| Regulating screw material data                       | Brass                                                            |